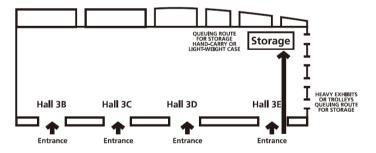

## Location of Overnight Storage Vaults 通宵儲存倉庫之位置圖

Hall 展覽廳 3B-E

 For hand-carry or light-weight case, please proceed to queue up near Booth 3E-E25 for overnight storage.
 存放輕型手提展品之參展商請前往攤位 3E-E25 側排隊

Hall 1

÷

 For heavy exhibits, please proceed to queue up near Booth 3E-F19 for overnight storage.
 存放重型展品之參展商請前往攤位 3E-F19 側排隊