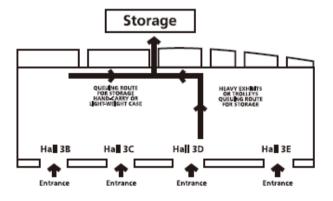

## Location of Overnight Storage Vaults 通宵儲存倉庫之位置圖

### Hall 展覽廳 3B-E

 For hand-carry or light-weight case, please proceed to queue up near Booth 3C-A42 for overnight storage.
 方故感到手提展只之後展商講前往攤位 2C A44

存放輕型手提展品之參展商請前往攤位 3C-A42 側 排隊

 For heavy exhibits, please proceed to queue up near Booth 3C-B41 for overnight storage.
 存放重型展品之參展商請前往攤位 3C-B41 側排隊