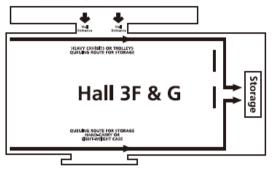

## Location of Overnight Storage Vaults 通宵儲存倉庫之位置圖

### Hall 3FG / 展覽廳 3FG

Please proceed to queue up near Booth 3G-F16 for overnight storage. 參展商請前往攤位 3G-F16 側排隊