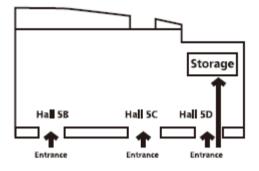

### Hall 展覽廳 5B-D

Please proceed to queue up near Booth 5C-F32for overnight storage.

參展商請前往攤位 5C-F32 側排隊