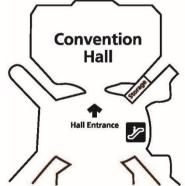

### Convention Hall / 會議廳 (V104)

Please proceed to queue up near Booth CH-L01 for overnight storage. 參展商請前往攤位 CH-L01 側排隊

◆ All boxes/cases must be safely locked before entering the storage. The Organiser reserves the right to refuse over-sized pieces as specified in the following allowance scheme. 所有展品進入儲存倉庫前應安全鎖上。主辦機有權 拒絕過大展品進入倉庫。