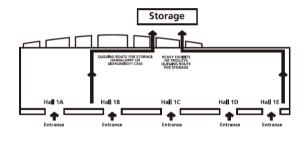

## Location of Overnight Storage Vaults 通宵儲存倉庫之位置圖

### <u>Hall 展覽廳 1</u>

- For hand-carry or light-weight case, please proceed to queue up near Booth 1C-A40 for overnight storage.
   存放輕型手提展品之參展商請前往攤位 1C-A40 側排隊
- For heavy exhibits, please proceed to queue up near Booth 1C-D40 for overnight storage.
   存放重型展品之參展商請前往攤位 1C-D40 側排隊

## <u>Hall 展覽廳 1</u>

- Please proceed to queue up near Booth 1A-C41 for overnight storage.
  - 參展商請前往攤位 1A-C41 側排隊

**E PLUS** 