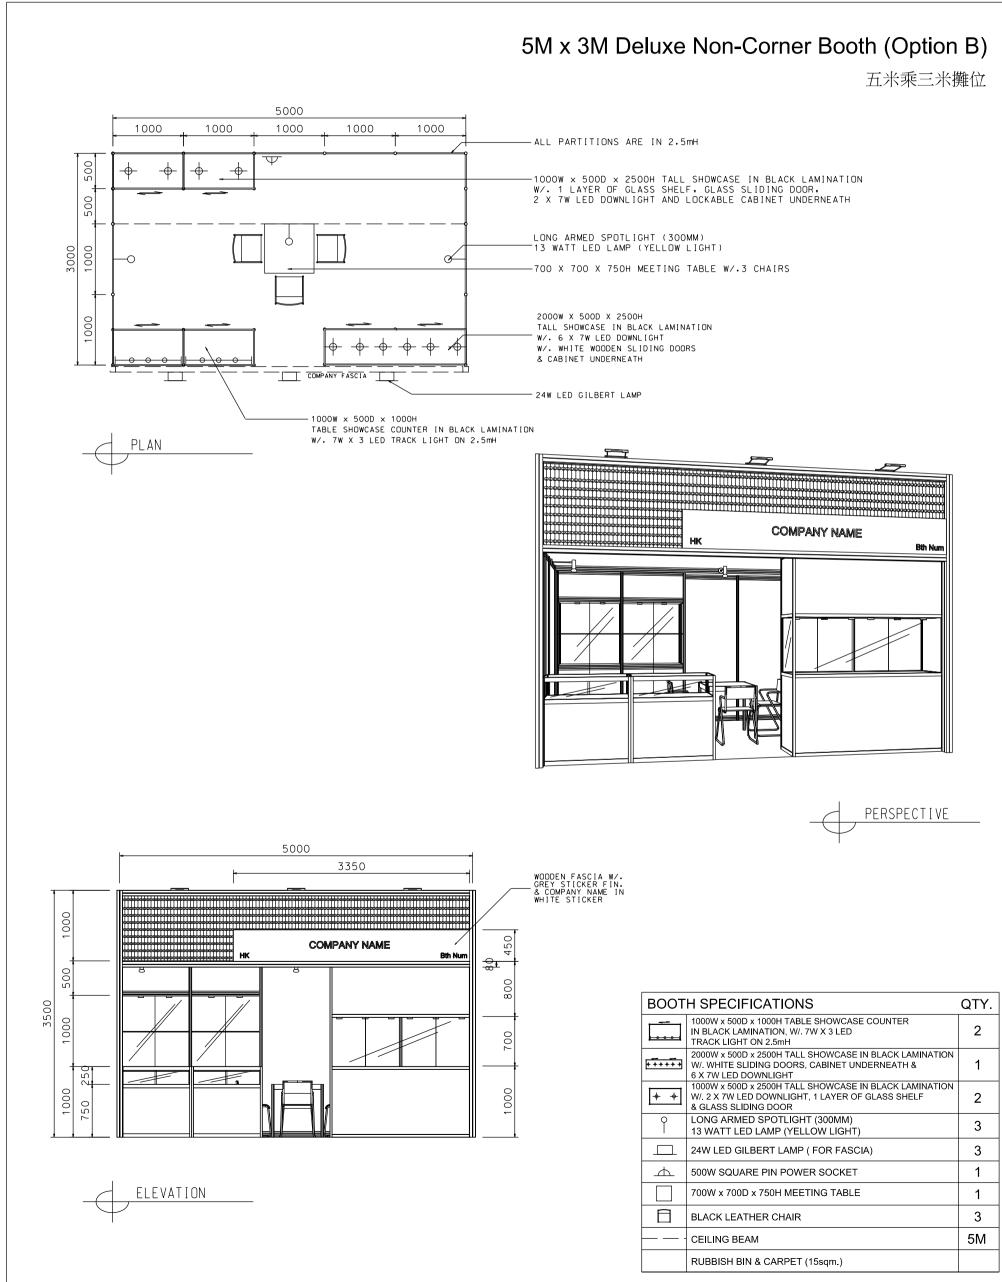

## **Hong Kong International Jewellery Show** 香港國際珠寶展

| BOOTH SPECIFICATIONS |                                                                                                                                    | QTY. |
|----------------------|------------------------------------------------------------------------------------------------------------------------------------|------|
|                      | 1000W x 500D x 1000H TABLE SHOWCASE COUNTER<br>IN BLACK LAMINATION, W/. 7W X 3 LED<br>TRACK LIGHT ON 2.5mH                         | 2    |
| ++++++               | 2000W x 500D x 2500H TALL SHOWCASE IN BLACK LAMINATION<br>W/. WHITE SLIDING DOORS, CABINET UNDERNEATH &<br>6 X 7W LED DOWNLIGHT    | 1    |
| + +                  | 1000W x 500D x 2500H TALL SHOWCASE IN BLACK LAMINATION<br>W/. 2 X 7W LED DOWNLIGHT, 1 LAYER OF GLASS SHELF<br>& GLASS SLIDING DOOR | 2    |
| Ŷ                    | LONG ARMED SPOTLIGHT (300MM)<br>13 WATT LED LAMP (YELLOW LIGHT)                                                                    | 3    |
|                      | 24W LED GILBERT LAMP ( FOR FASCIA)                                                                                                 | 3    |
| <u> </u>             | 500W SQUARE PIN POWER SOCKET                                                                                                       | 1    |
|                      | 700W x 700D x 750H MEETING TABLE                                                                                                   | 1    |
|                      | BLACK LEATHER CHAIR                                                                                                                | 3    |
|                      | CEILING BEAM                                                                                                                       | 5M   |
|                      | RUBBISH BIN & CARPET (15sqm.)                                                                                                      |      |

\*The Hong Kong Trade Development Council reserves the right to change the configuration if necessary. \*如有需要,香港貿易發展局有權更改攤位結構.