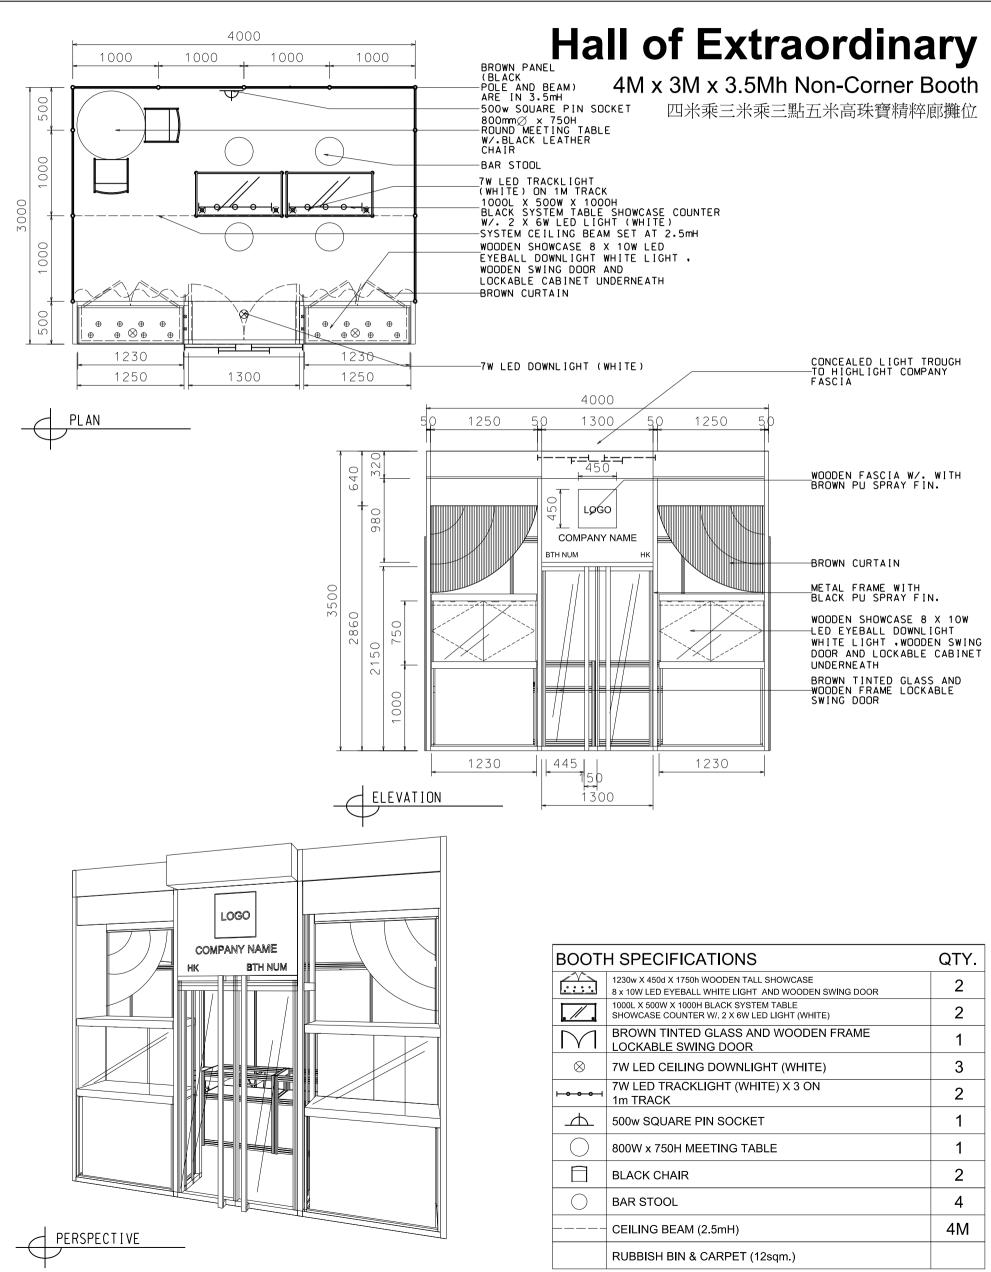

## **Hong Kong International Jewellery Show**

| BOOTH SPECIFICATIONS |                                                                                                    | QTY. |
|----------------------|----------------------------------------------------------------------------------------------------|------|
| $\overbrace{\cdots}$ | 1230w X 450d X 1750h WOODEN TALL SHOWCASE<br>8 x 10W LED EYEBALL WHITE LIGHT AND WOODEN SWING DOOR | 2    |
| . // .               | 1000L X 500W X 1000H BLACK SYSTEM TABLE<br>SHOWCASE COUNTER W. 2 X 6W LED LIGHT (WHITE)            | 2    |
| [ M ]                | BROWN TINTED GLASS AND WOODEN FRAME<br>LOCKABLE SWING DOOR                                         | 1    |
| $\otimes$            | 7W LED CEILING DOWNLIGHT (WHITE)                                                                   | 3    |
| <b>⊢ • • •</b> • •   | 7W LED TRACKLIGHT (WHITE) X 3 ON<br>1m TRACK                                                       | 2    |
|                      | 500w SQUARE PIN SOCKET                                                                             | 1    |
| $\bigcirc$           | 800W x 750H MEETING TABLE                                                                          | 1    |
|                      | BLACK CHAIR                                                                                        | 2    |
| 0                    | BAR STOOL                                                                                          | 4    |
|                      | CEILING BEAM (2.5mH)                                                                               | 4M   |
|                      | RUBBISH BIN & CARPET (12sqm.)                                                                      |      |

\*The Hong Kong Trade Development Council reserves the right to change the configuration if necessary. \*如有需要,香港貿易發展局有權更改攤位結構,

18-Jan-22 10:47:16 AM