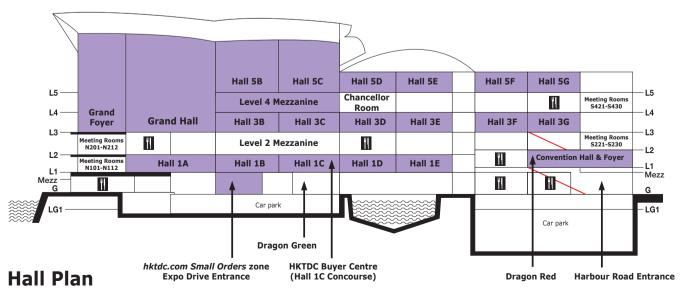

| Hall Location/Site |                         | Level |
|--------------------|-------------------------|-------|
| <b>CEC 1A-1E</b>   | Halls 1A-1E             | L1    |
| CEC 1CON           | Hall 1 Concourse        | L1    |
| CEC CH             | Convention Hall & Foyer | L1    |
| CEC 3B-3G          | Halls 3B-3G             | L3    |
| CEC 3CON           | Hall 3 Concourse        | L3    |
| CEC GH             | Grand Hall & Foyer      | L3    |
| CEC M4             | Level 4 Mezzanine       | L4    |
| CEC 5B-5G          | Halls 5B-5G             | L5    |
| CEC 5CON           | Hall 5 Concourse        | L5    |
| ED                 | Expo Drive Entrance     | GF    |
|                    |                         |       |