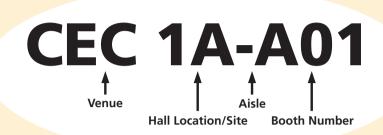

| Hall Location/Site |                         | Level |
|--------------------|-------------------------|-------|
| <b>CEC 1A-1E</b>   | Halls 1A-1E             | L1    |
| CEC 1CON           | Hall 1 Concourse        | L1    |
| CEC CH             | Convention Hall & Foyer | L1    |
| CEC 3B-3G          | Halls 3B-3G             | L3    |
| CEC 3CON           | Hall 3 Concourse        | L3    |
| CEC GH             | Grand Hall & Foyer      | L3    |
| CEC M4             | Level 4 Mezzanine       | L4    |
| CEC 5B-5G          | Halls 5B-5G             | L5    |
| CEC 5CON           | Hall 5 Concourse        | L5    |
| ED                 | Expo Drive Entrance     | GF    |
|                    |                         |       |